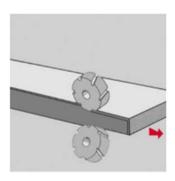

## application:

PROALU edgings, due to its lamination process, may leave a metallic seam line visible.

PROALU edgings may not be so easy to process. Trimming and milling may not run so smoothly due the sharp ends of the aluminium foil. It is recommended the use of resistant (diamond) milling cutters.

Pre-milling: