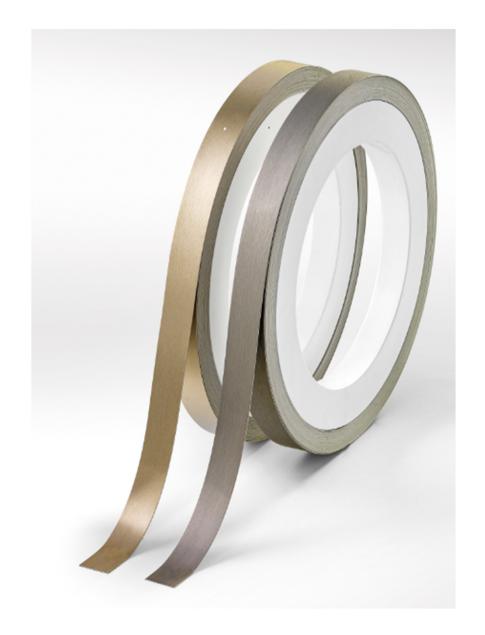

## decors:

**PROALU** is available in 7 different shades. All in **stock EXPRESS LINE** 1 x 23 mm

M047 Stainless Steel Aluminium - ProAlu

M051 Champagne Aluminium - ProAlu

M048 Gold Aluminium - ProAlu

M052 Copper Aluminium - ProAlu

M021 Aluminium Silver - ProAlu

M049 Bronze Aluminium - ProAlu

M063 Brushed Titan (mate)