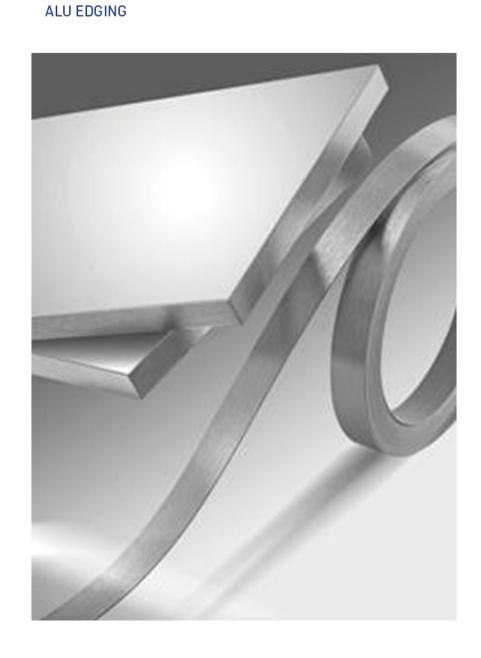

## presentation

PROADEC presents PROALU, an upmarket and fashionable edging solution with a real metallic effect.

Besides adding a stylish, clean and trendy look, our metallic edgings add durability and protection to all applications.

## specifications:

**PROALU** edgings consist of a real aluminium foil laminated on ABS based material.

The ABS base colour is then covered by a real aluminium foil which is laminated to the surface of the ABS base edging.

## advantages:

**PROALU** is a cost-effective option to replicate the real aluminium and metal effects.

Upmarket and fashionable product with real metallic effect.

Excellent processing characteristics.

Does not damage standard tools during processing.