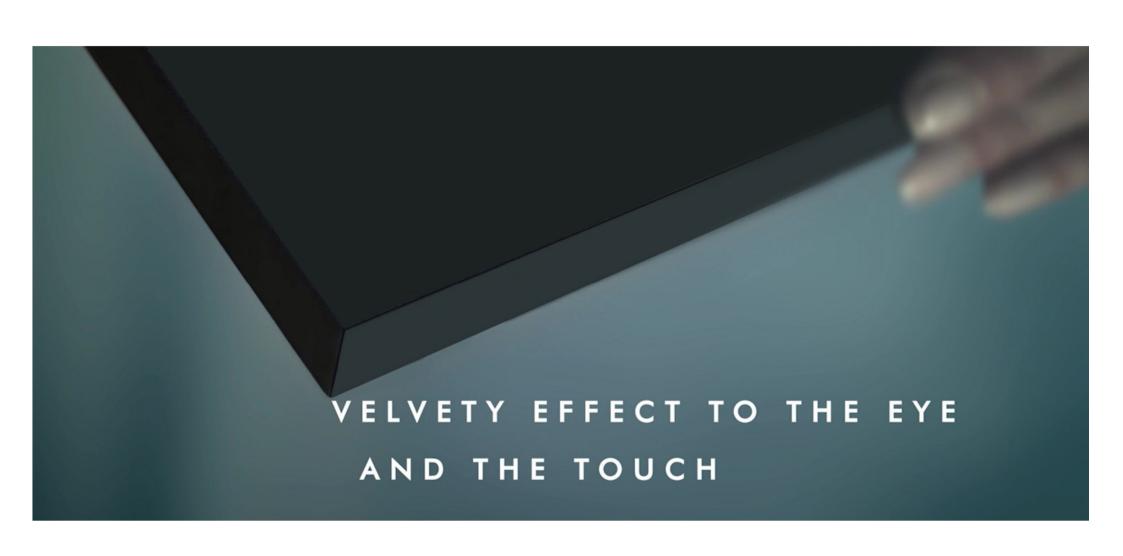

### What distinguishes the different matt options?

.low gloss level < 6 GU

.low-reflection surface

.velvety effect to the eye and the touch

.scratch resistant

.resistance to dirt, dust and grease

.no- fingerprints