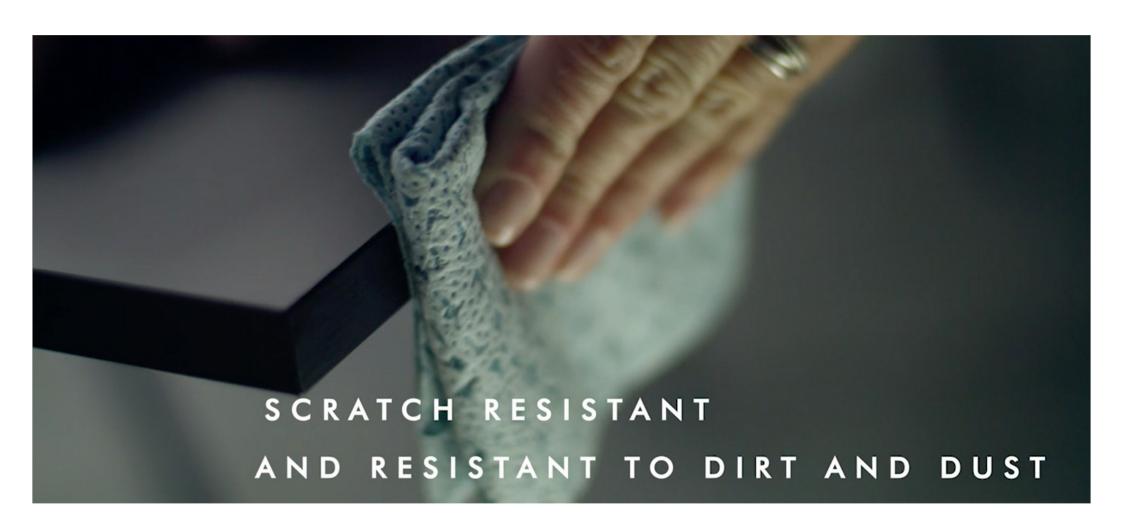

### What distinguishes the different matt options?

.low gloss level < 6 GU

.low-reflection surface

.velvety effect to the eye and the touch

.scratch resistant

.resistance to dirt, dust and grease

.no- fingerprints

## **Physical properties:**

Very low reflection surface

Resistance to fingerprints and traces of grease

Velvety touch

Scratch Resistance (1,5 N)

Easy to clean

### **Advantages of PROMATT**

Very low gloss level: 2 GU ± 2

No fingerprints

Low reflection surface

Velvety touch

Easy to clean

Scratch resistant

Available in any decor