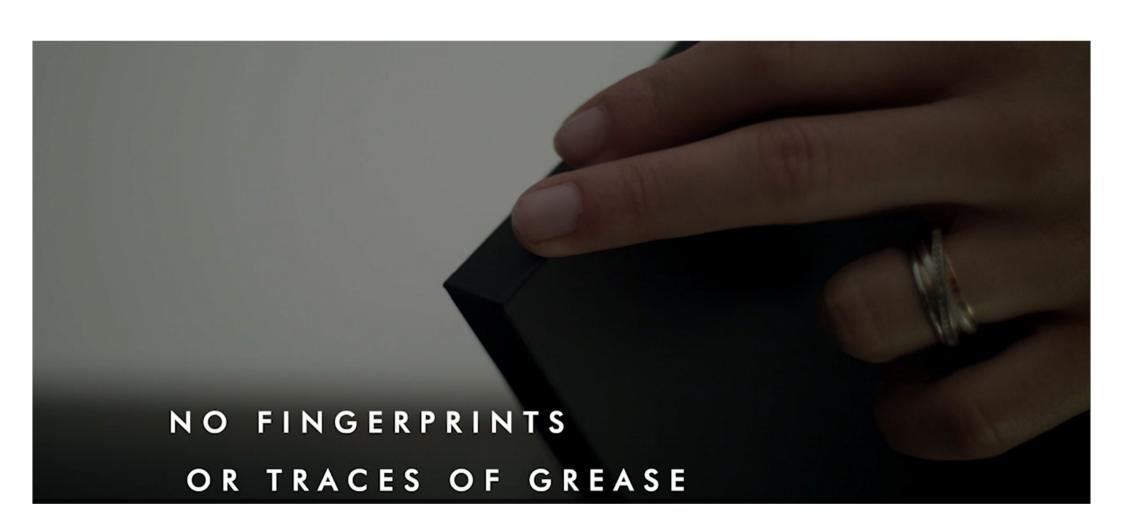

### What distinguishes the different matt options?

.low gloss level < 6 GU

.low-reflection surface

.velvety effect to the eye and the touch

.scratch resistant

.resistance to dirt, dust and grease

.no- fingerprints

## **Physical properties:**

Very low reflection surface

Resistance to fingerprints and traces of grease

Velvety touch

Scratch Resistance (1,5 N)

Easy to clean

### **Advantages of PROMATT**

Very low gloss level: 2 GU ± 2

No fingerprints

Low reflection surface

Velvety touch

Easy to clean

Scratch resistant

Available in any decor