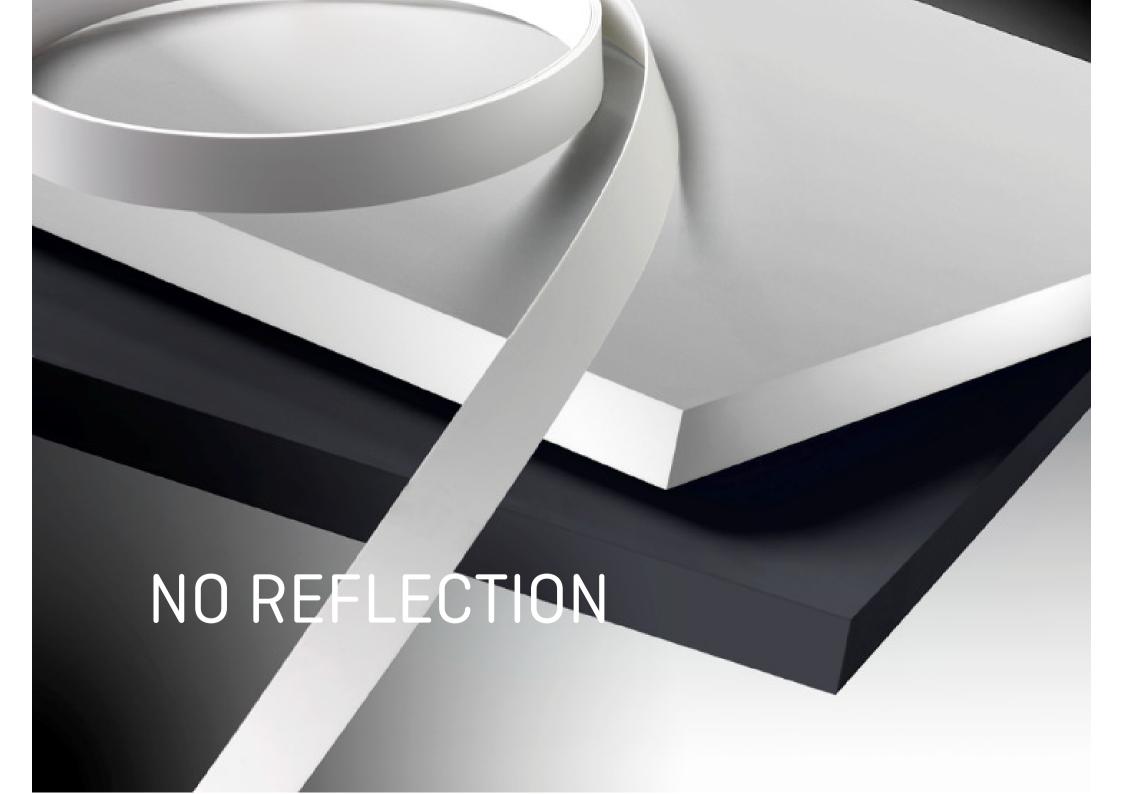

### What distinguishes the different matt options?

.low gloss level < 6 GU

.low-reflection surface

.velvety effect to the eye and the touch

.scratch resistant

.resistance to dirt, dust and grease

.no- fingerprints

## **Physical properties:**

Very low reflection surface

Resistance to fingerprints and traces of grease

Velvety touch

Scratch Resistance (1,5 N)

Easy to clean