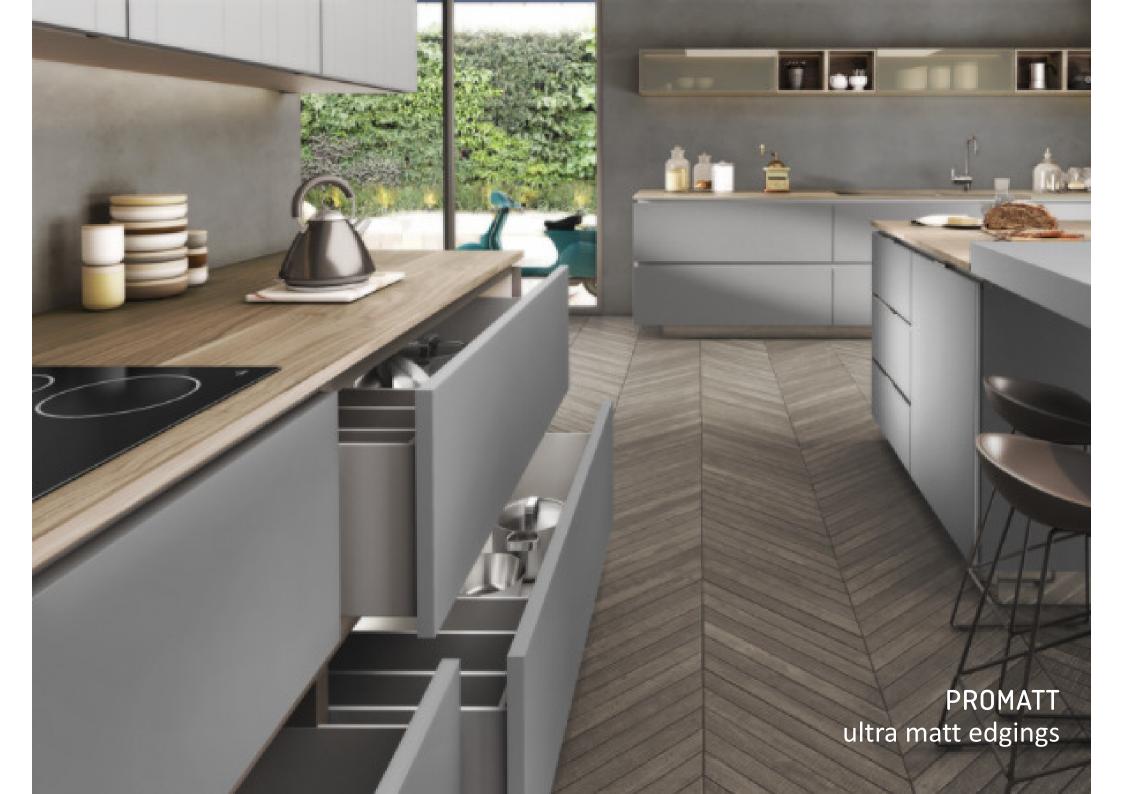

# **PROADEC** PROMATT ULTRA MATT EDGINGS

Matt finishes can be found in diverse areas of our modern day living as home paints, cars, technology, make-up, ... as a sign of differentiation and undercover luxury.

### What distinguishes the different matt options?

.low gloss level < 6 GU

.low-reflection surface

.velvety effect to the eye and the touch

.scratch resistant

.resistance to dirt, dust and grease

.no- fingerprints